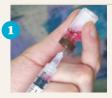

### **DO-IT-YOURSELF** VACCINATION GUIDE

Each single-dose bag of Canine Spectra or Feline Focus vaccine contains a syringe & two vials – one with liquid contents & one with freeze-dried contents. Use immediately after mixing as shown below.

**Step One.** Insert needle directly through the cap of liquid vial then withdraw the contents into syringe.

**Step Two.** Inject liquid contents of the syringe into the vial of dried material. Mix gently until dissolved.

**Step Three.** Withdraw entire vaccine mixture (1 mL) into syringe. Remove air by gently pushing plunger until vaccine just begins to flow from the needle.

**Step Four.** The recommended vaccination site is the loose skin at back of neck and shoulder. Gently grasp and elevate a fold of loose skin. Insert needle into soft tissue directly under skin and inject entire contents of syringe.